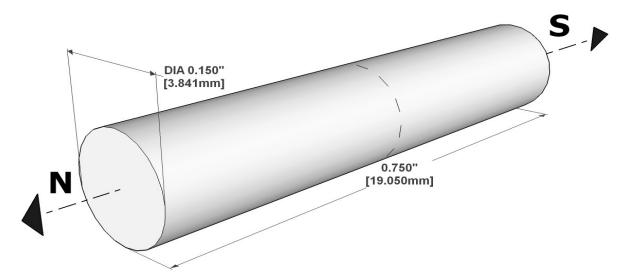

**SPECIFICATION SHEET** 

Part Number:

4013

Racine, WI 53403 Ph: (262)883-9060

sales@reedswitchdevelopments.com

|                   | Specifications               | Description                              | UM        |
|-------------------|------------------------------|------------------------------------------|-----------|
| Physical/Magnetic | Material                     | Alnico                                   |           |
|                   | Grade                        | A5                                       |           |
|                   | Shape                        | Cylindrical/Rod                          |           |
|                   | Diameter                     | 0.15/3.81                                | Inches/mm |
|                   | Length                       | 0.75/19.05                               | Inches/mm |
|                   | Magnetic Orientation         | Axially Magnetized                       |           |
|                   | Plating                      | None                                     |           |
|                   | Max Operating Temperature    | 975/525                                  | °F/°C     |
|                   | Curie Temperature            | 1580/860                                 | °F/°C     |
|                   | Pull-In Force                | Standard Relative to Material/Grade/Mass |           |
|                   | BR max                       | 12800                                    | Gauss     |
|                   | BH max                       | 5.5                                      | MGOe      |
|                   | Coercive Force Hc            | 640                                      | Oe        |
|                   | Intrinsic Coercive Force Hci | 640                                      | Oe        |