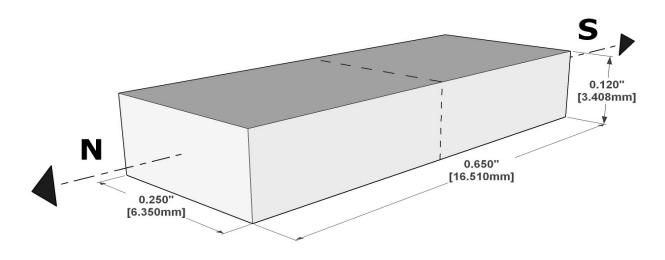

**SPECIFICATION SHEET** 

Part Number:

4035

Racine, WI 53403 Ph: (262)883-9060 sale@reedswitchdevelopments.com

|                   | Specifications               | Description                              | UM        |
|-------------------|------------------------------|------------------------------------------|-----------|
| Physical/Magnetic | Material                     | Alnico                                   |           |
|                   | Grade                        | A5                                       |           |
|                   | Shape                        | Rectangle/Bar                            |           |
|                   | Thickness                    | 0.120/3.048                              |           |
|                   | Length                       | 0.650/16.510                             | Inches/mm |
|                   | Width                        | 0.250/6.350                              | Inches/mm |
|                   | Magnetic Orientation         | Magnetized through Length                |           |
|                   | Plating                      | None                                     |           |
|                   | Max Operating Temperature    | 975/525                                  | °F/°C     |
|                   | Curie Temperature            | 1580/860                                 | °F/°C     |
|                   | Pull-In Force                | Standard Relative to Material/Grade/Mass |           |
|                   | BR max                       | 12800                                    | Gauss     |
|                   | BH max                       | 5.5                                      | MGOe      |
|                   | Coercive Force Hc            | 640                                      | Oe        |
|                   | Intrinsic Coercive Force Hci | 640                                      | Oe        |