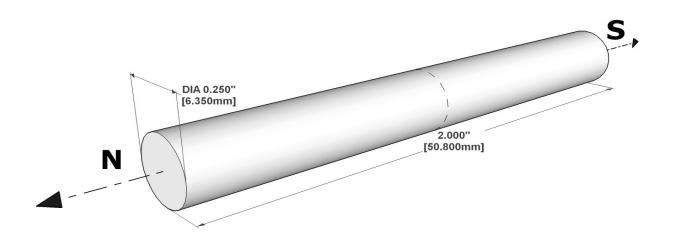

**SPECIFICATION SHEET** 

Part Number:

4100

Racine, WI 53403 Ph: (262)883-9060

sales@reedswitchdevelopments.com

| Specifications                                                                                       | Description                              | UM        |
|------------------------------------------------------------------------------------------------------|------------------------------------------|-----------|
| Material                                                                                             | Alnico                                   |           |
| Grade                                                                                                | A5                                       |           |
| Shape                                                                                                | Cylindrical/Rod                          |           |
| Diameter                                                                                             | 0.25/6.35                                | Inches/mm |
| Thickness                                                                                            | 2.00/50.80                               | Inches/mm |
| Thickness  Magnetic Orientation Plating  Max Operating Temperature  Curie Temperature  Pull-In Force | Axially Magnetized                       |           |
| Plating                                                                                              | None                                     |           |
| Max Operating Temperature                                                                            | 975/525                                  | °F/°C     |
| Curie Temperature                                                                                    | 1580/860                                 | °F/°C     |
| Pull-In Force                                                                                        | Standard Relative to Material/Grade/Mass |           |
| BR max                                                                                               | 12800                                    | Gauss     |
| BH max                                                                                               | 5.5                                      | MG0e      |
| Coercive Force Hc                                                                                    | 640                                      | Oe        |
| Intrinsic Coercive Force Hci                                                                         | 640                                      | Oe        |