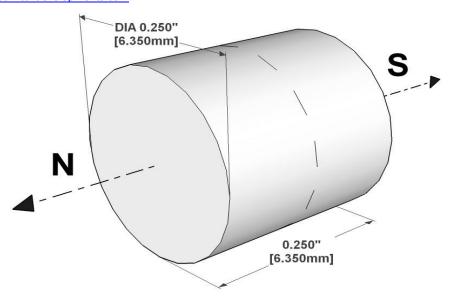

**SPECIFICATION SHEET** 

Part Number:

4936

Racine, WI 53403 Ph: (262)883-9060

sales@reedswitchdevelopments.com

|                   | Specifications               | Description                              | UM        |
|-------------------|------------------------------|------------------------------------------|-----------|
| Physical/Magnetic | Material                     | Neodymium                                |           |
|                   | Grade                        | N35                                      |           |
|                   | Shape                        | Cylindrical/Rod                          |           |
|                   | Diameter                     | 0.25/6.35                                | Inches/mm |
|                   | Thickness                    | 0.25/6.35                                | Inches/mm |
|                   | Magnetic Orientation         | Axially Magnetized                       |           |
|                   | Plating                      | Nickel                                   |           |
|                   | Max Operating Temperature    | 210/100                                  | °F/°C     |
|                   | Curie Temperature            | 590/310                                  | °F/°C     |
|                   | Pull-In Force                | Standard Relative to Material/Grade/Mass |           |
|                   | BR max                       | 12200                                    | Gauss     |
|                   | BH max                       | 35                                       | MG0e      |
|                   | Coercive Force Hc            | 11500                                    | Oe        |
|                   | Intrinsic Coercive Force Hci | 18000                                    | Oe        |

\*NORTH POLE MARKED WITH RED INDICATOR