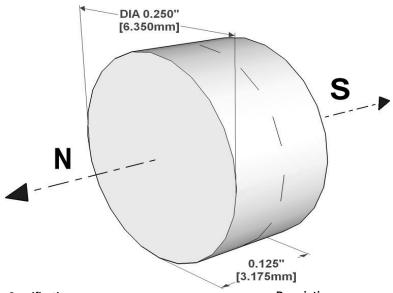

## REED SWITCH DEVELOPMENTS CORP. 2524 Norwood Court

**SPECIFICATION SHEET** 

Part Number:

4939

Racine, WI 53403 Ph: (262)883-9060

sales@reedswitchdevelopments.com

|                   | Specifications               | Description                              | UM        |
|-------------------|------------------------------|------------------------------------------|-----------|
|                   | Material                     | Neodymium                                |           |
|                   | Grade                        | N35                                      |           |
|                   | Shape                        | Cylindrical/Rod                          |           |
|                   | Diameter                     | 0.25/6.35                                | Inches/mm |
| iti [             | Thickness                    | 0.125/3.175                              | Inches/mm |
| Physical/Magnetic | Magnetic Orientation         | Axially Magnetized                       |           |
| Ma                | Plating                      | Nickel                                   |           |
| al/               | Max Operating Temperature    | 210/100                                  | °F/°C     |
| /sic              | Curie Temperature            | 590/310                                  | °F/°C     |
| Ph                | Pull-In Force                | Standard Relative to Material/Grade/Mass |           |
|                   | BR max                       | 12200                                    | Gauss     |
|                   | BH max                       | 35                                       | MGOe      |
|                   | Coercive Force Hc            | 11500                                    | Oe        |
| l                 | Intrinsic Coercive Force Hci | 18000                                    | Oe        |